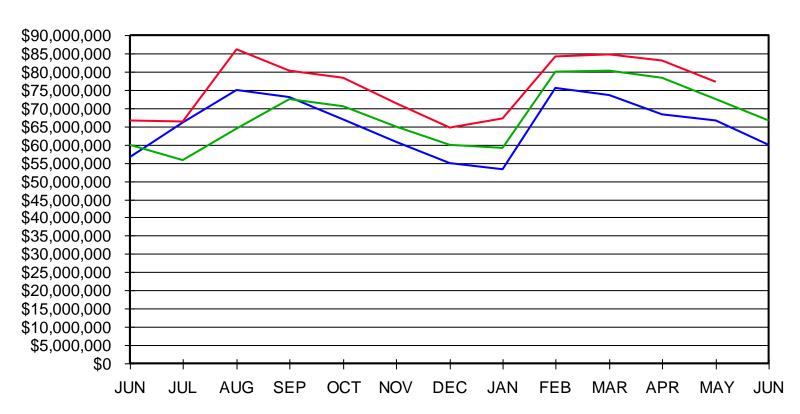

# SHAKER HEIGHTS CITY SCHOOL DISTRICT GENERAL FUND CASH BALANCE

— 2019-2020 — 2020-2021 — 2021-2022