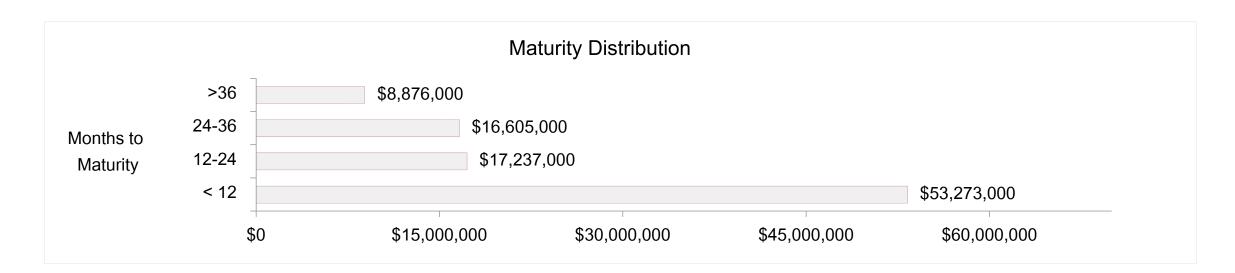

# **Monthly Investment Report**

May 31, 2022

|                                 | То  | tal Investments | Average Yield | Average  |
|---------------------------------|-----|-----------------|---------------|----------|
| RedTree Investment Account - Op | era | itions:         |               | Maturity |
| U.S. Government Agency Notes    | \$  | 29,378,379.10   | 0.56%         | 2.31 yrs |
| Commercial Paper                | \$  | 36,502,506.36   | 0.59%         | 0.16 yrs |
| Certificates of Deposit         | \$  | 9,169,576.40    | 1.66%         | 1.17 yrs |
| Variable Rate U.S. Agency Notes | \$  | 530,000.00      | 1.09%         | 3.69 yrs |
| U.S Treasury Notes              | \$  | 7,894,026.77    | 0.65%         | 1.69 yrs |
| U.S. Treasury Bills             | \$  | 1,995,967.22    | 0.61%         | 0.14 yrs |
| Municipal Bonds                 | \$  | 4,755,961.45    | 1.37%         | 2.32 yrs |
| Money Market Fund               | \$  | 84,966.27       | 0.63%         | 1 day    |
| Total Portfolio                 | \$  | 90,311,383.57   | 0.74%         | 1.21 yrs |
| Cash                            |     |                 |               |          |
| Star Ohio - General             | \$  | 3,544,385.61    | 0.89%         | 1 day    |
| Huntington Operating            | \$  | 2,135,536.91    | 0.05%         | 1 day    |
| Total Portfolio                 | \$  | 95,991,306.09   | 0.73%         | 1.16 yrs |