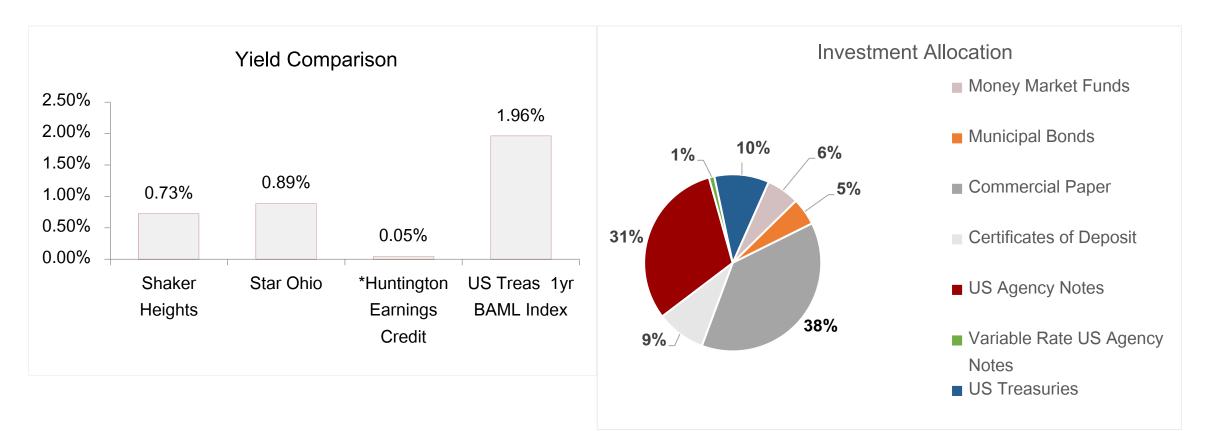

# **Monthly Investment Report**

May 31, 2022

|                                 | То  | tal Investments | Average Yield | Average  |
|---------------------------------|-----|-----------------|---------------|----------|
| RedTree Investment Account - Op | era | itions:         |               | Maturity |
| U.S. Government Agency Notes    | \$  | 29,378,379.10   | 0.56%         | 2.31 yrs |
| Commercial Paper                | \$  | 36,502,506.36   | 0.59%         | 0.16 yrs |
| Certificates of Deposit         | \$  | 9,169,576.40    | 1.66%         | 1.17 yrs |
| Variable Rate U.S. Agency Notes | \$  | 530,000.00      | 1.09%         | 3.69 yrs |
| U.S Treasury Notes              | \$  | 7,894,026.77    | 0.65%         | 1.69 yrs |
| U.S. Treasury Bills             | \$  | 1,995,967.22    | 0.61%         | 0.14 yrs |
| Municipal Bonds                 | \$  | 4,755,961.45    | 1.37%         | 2.32 yrs |
| Money Market Fund               | \$  | 84,966.27       | 0.63%         | 1 day    |
| Total Portfolio                 | \$  | 90,311,383.57   | 0.74%         | 1.21 yrs |
| Cash                            |     |                 |               |          |
| Star Ohio - General             | \$  | 3,544,385.61    | 0.89%         | 1 day    |
| Huntington Operating            | \$  | 2,135,536.91    | 0.05%         | 1 day    |
| Total Portfolio                 | \$  | 95,991,306.09   | 0.73%         | 1.16 yrs |

<sup>\*</sup>Earnings credit to offset bank charges; does not pay actual interest