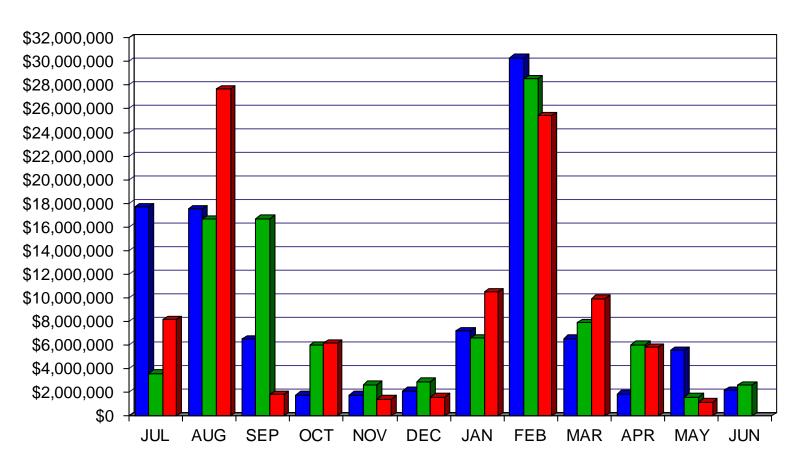

# SHAKER HEIGHTS CITY SCHOOL DISTRICT GENERAL FUND RECEIPTS

**■** 2019-2020 **■** 2020-2021 **■** 2021-2022