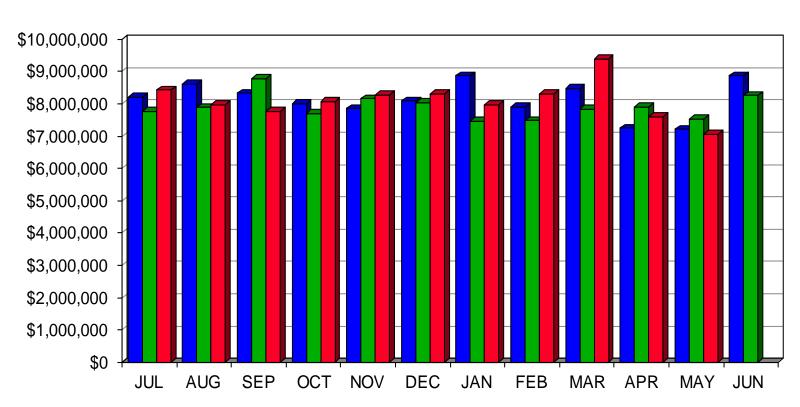

# SHAKER HEIGHTS CITY SCHOOL DISTRICT GENERAL FUND EXPENDITURES

| 3. CONSOLIDATED INVESTMENT PORTFOLIO |  |
|--------------------------------------|--|
|                                      |  |
|                                      |  |
|                                      |  |
|                                      |  |
|                                      |  |