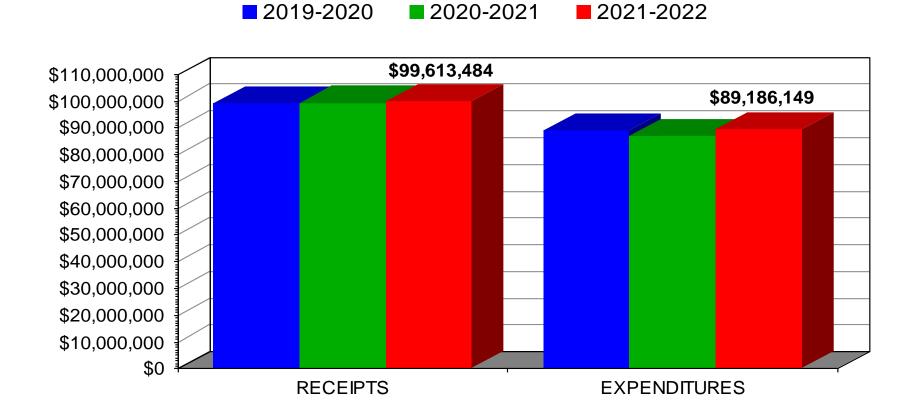

**Total Revenues** this fiscal YTD through May 2022 were \$0.5 million or 0.5% more than the prior year, and are **\$2.4 million or 2.44% above budget** (excluding timing differences) as projected through the end of the fiscal year. **Total Expenditures** this fiscal year-to-date through May 2022 were \$2.5 million or 2.9% more than prior YTD; and are **\$4.3 million or 4.17% below budget** as projected through the end of the fiscal year, due primarily to a return to less than pre-COVID-19 spending patterns combined with timing differences in some of the various expense categories, including chargebacks to the ESSER II, ESSER III and the Capital Projects funds. The **bottom line net favorable budget variance** of revenues and expenditures as projected through the end of the fiscal year **totals \$6.7 million**. In summary, the District's overall finances continue to perform better than originally planned at this time.

#### 8. Total Revenue:

- \$0.5 million or 0.5% more than prior year;
- Variance due primarily to decreased Investment Earnings, Other Local revenue, State Foundation, and Medicaid reimbursements for the same period of this year vs last year, more than offset by the net favorable difference in the amount received for tax advances and settlements in F22 as compared to F21 plus increases in Other State revenues due to the retroactive adjustment received in January 2022;
- 101.7% of estimated amount received this year vs. 100.3% last year;
- \$4.2 million or 4.4% above budget for YTD, but only
- \$2.4 million or 2.44% above budget (excluding timing differences) as projected through the end of the fiscal year.

### 16. Total Expenditures:

- \$2.5 million or 2.9% more than prior YTD;
- Variance due primarily to a return to less than pre-COVID-19 spending patterns combined with timing differences in some of the various expense categories, including chargebacks to the ESSER II and Capital Projects funds;
- \$3.7 million or 4.0% below budget for YTD; but
- \$4.3 million below budget as projected through the end of the fiscal year.
- Outstanding Encumbrances current month-end total of \$9.0 million, which includes \$2.5 million for Professional & Technical Services, \$1.3 million for Repairs & Maintenance, \$0.7 million for utilities, \$1.1 million for out-of-district tuition, \$1.7 million for Textbooks, Materials & Supplies, and \$0.9 million for Capital Outlay, total \$2.2 million less than prior year, primarily due to timing of encumbrances and payments.
- Encumbrance variance primarily attributable to \$0.5 million decrease in Professional & Technical Services; \$0.5 million increase in Repairs & Maintenance; \$0.5 million decrease in Out-of-District Tuition; \$0.1 million decrease in Pupil Transportation; \$0.2 million decrease in Capital Outlay; \$1.1 million decrease in Textbooks, Materials & Supplies, and \$0.05 million decrease in Other Expenses.